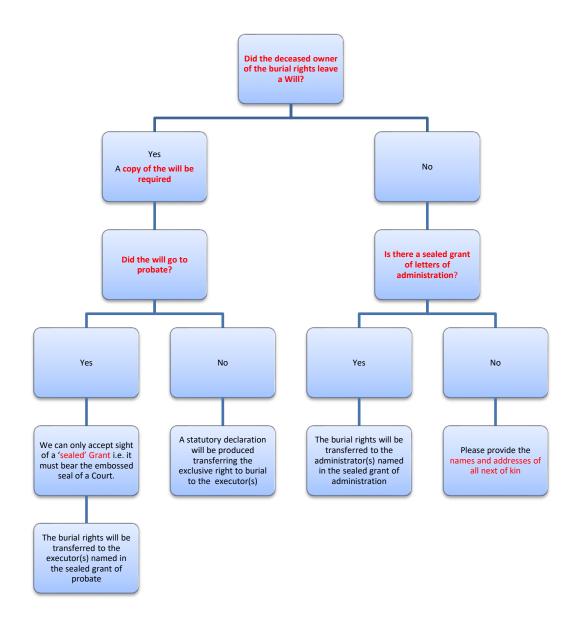

Additional notes :

Any change notified or incomplete information may incur delay and additional charges. We must have the signature of the owner of the burial rights as per the Local Authorities Cemeteries Order 1977. It may be necessary to transfer the ownership of burial rights e.g. where the previous owner is deceased before a memorial application can be agreed. (Please see Page 4 for full details)