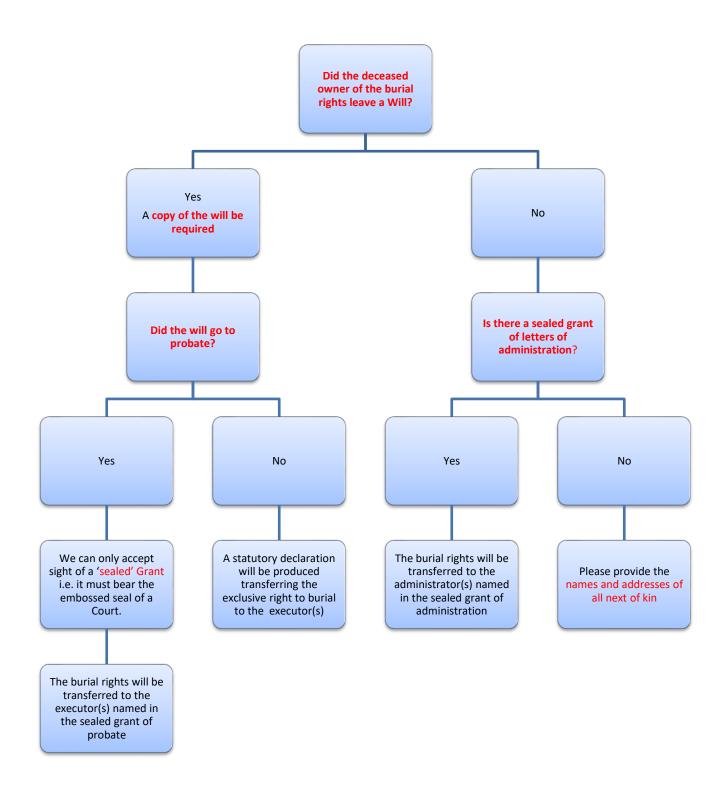

Please do not send payment until you have received an invoice from us.

Permission must be given by Chard Town Council BEFORE any headstone is removed or installed.

If a transfer of burial rights is required a charge of £58.00 will be made, we will require details of the person to be invoiced. Please telephone Chard Town Council on 01460 239567 to arrange an appointment, the following information/documents will be required before we can proceed.

<sup>\*</sup> Statutory declarations must be declared and signed before a Magistrate or Commissioner for Oaths and returned to Chard Town Council in order for us to complete the transfer.