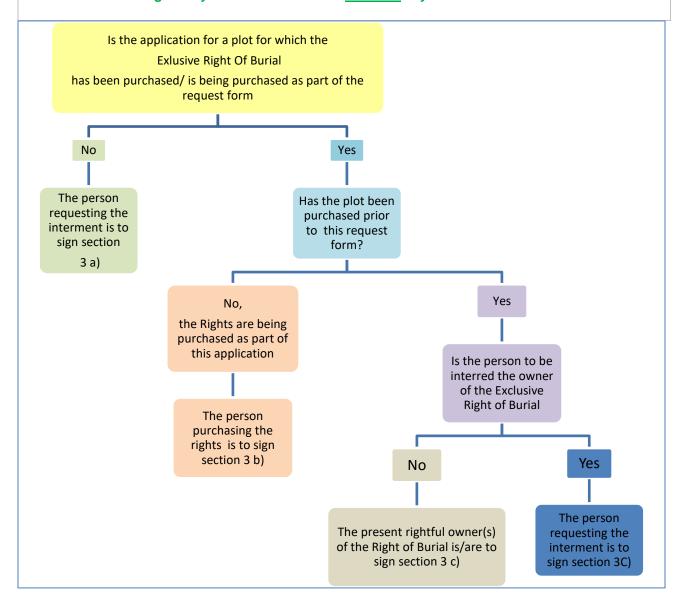

Where Exclusive Right of Burial is in place we must have the signature of the owner of the burial rights as per the Local Authorities Cemeteries Order 1977. It may be necessary to transfer the ownership of burial rights before an interment can be agreed.

Please do not send payment until you have received an invoice from us.

Permission must be given by Chard Town Council BEFORE any headstone is removed or installed.

If a transfer of burial rights is required a charge of £58.00 will be made, we will require details of the person to be invoiced. Please telephone Chard Town Council on 01460 239567 to arrange an appointment, the following information/documents will be required before we can proceed.